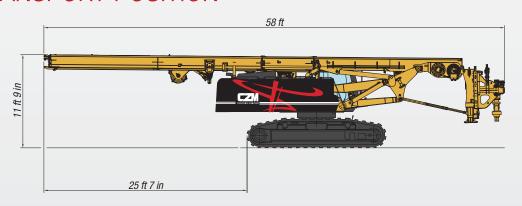

speed       | <i>39 ft/min</i>            |
| Extraction force | 79.000 lb                   |
|                  |                             |

| Extraction speed            | 29 ft/min      |
|-----------------------------|----------------|
| Feed / Extraction stroke    | 65 ft          |
| Mast inclination - Forward  | 3,5°           |
| Mast inclination - Sideways | 3,5°           |
| Transport weight            | 127.000 lb     |
| Transport width             | 10 ft 8 inches |
| Track shoes width           | 35.5 inches    |
| Auxiliary winch             | 8.400 lb       |
| Ground pressure             | 14 psi         |
| Main circuit pressure       | 5.000 psi      |
|                             |                |



### GENERAL DIMENSIONS SOIL MIXING



## TRANSPORT POSITION



# GENERAL DIMENSIONS JET GROUTING



# TRANSPORT POSITION













#### WWW.CZM-US.COM

145 East Industrial Boulevard Pembroke • Georgia • ZIP Code: 31321 United States • Phone: 1(912)200-7654