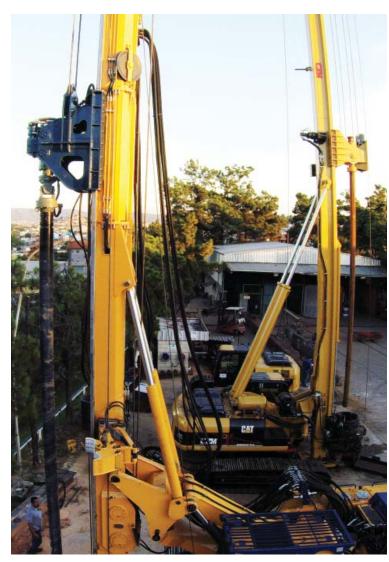

### EK200LS

**EK200LS** is in fact a multipurpose rig that has a long stroke capability, with diversified possibilities of feed and extraction forces and speeds.

Different types of rotaries can be mounted, for different applications.

Including: Single and double rotary soil mixing, Jet Grouting and Vibratory hammers.