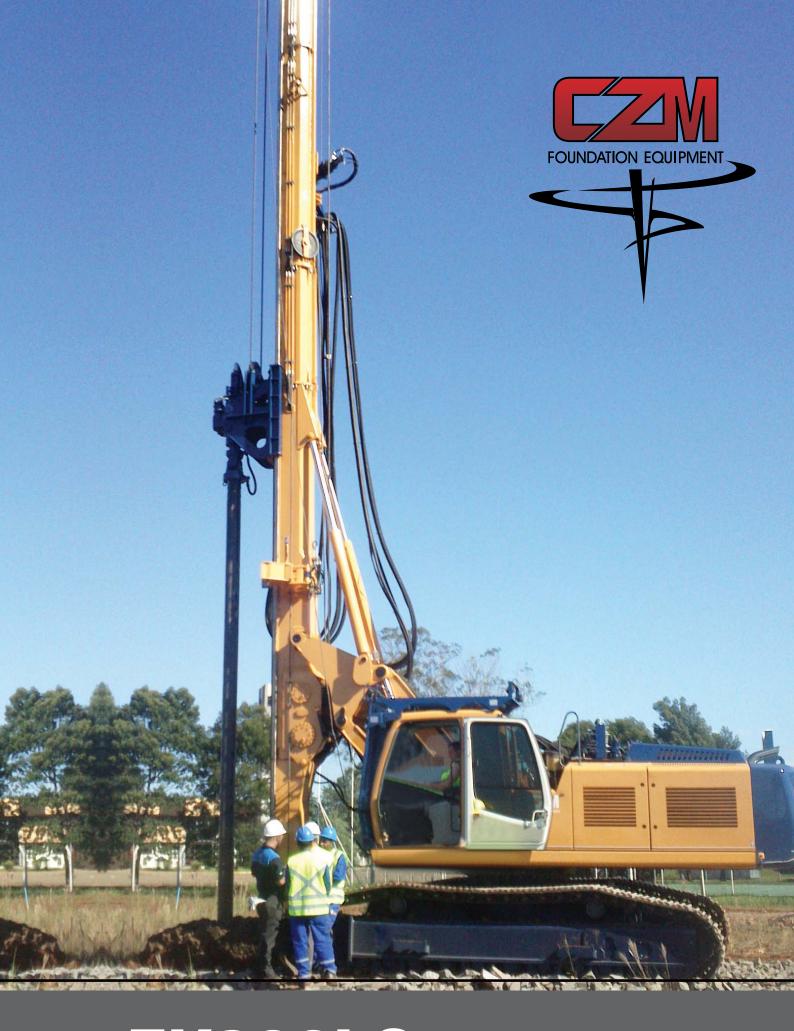

EK200LS SOIL MIXING

**SAVANNAH • GEORGIA • USA** 

### EK200LS

**EK200LS** is in fact a multipurpose rig that has a long stroke capability, with diversified possibilities of feed and extraction forces and speeds.

Different types of rotaries can be mounted, for different applications.

Including: Single and double rotary soil mixing, Jet Grouting and Vibratory hammers.