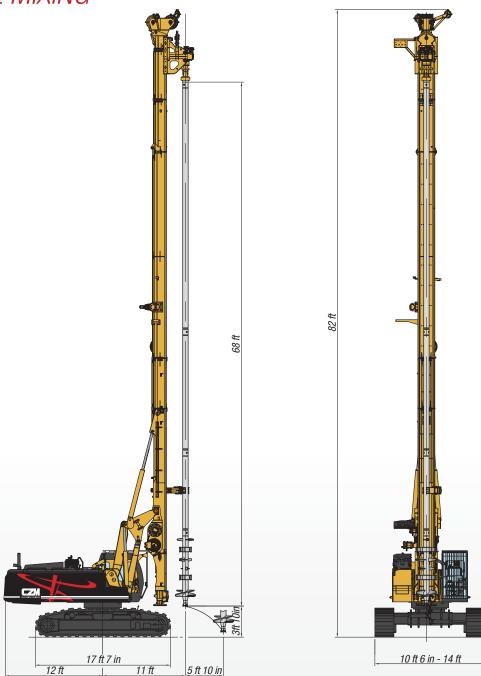

|
| Feed speed       | <i>39 ft/min</i>            |
| Extraction force | 79.000 lb                   |
|                  |                             |

| Extraction speed            | 29 ft/min      |
|-----------------------------|----------------|
| Feed / Extraction stroke    | 65 ft          |
| Mast inclination - Forward  | 3,5°           |
| Mast inclination - Sideways | 3,5°           |
| Transport weight            | 127.000 lb     |
| Transport width             | 10 ft 8 inches |
| Track shoes width           | 35.5 inches    |
| Auxiliary winch             | 8.400 lb       |
| Ground pressure             | 14 psi         |
| Main circuit pressure       | 5.000 psi      |
|                             |                |



### GENERAL DIMENSIONS SOIL MIXING



## TRANSPORT POSITION



# GENERAL DIMENSIONS JET GROUTING



# TRANSPORT POSITION













#### WWW.CZM-US.COM

145 East Industrial Boulevard Pembroke • Georgia • ZIP Code: 31321 United States • Phone: 1(912)200-7654