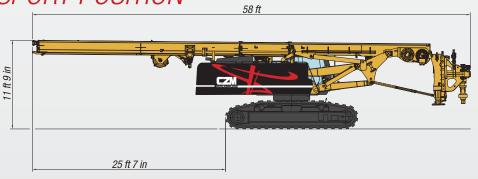

ce | 79.000 lb                   |
|                  |                             |

| Extraction speed            | 29 ft/min      |
|-----------------------------|----------------|
| Feed / Extraction stroke    | 65 ft          |
| Mast inclination - Forward  | 3,5°           |
| Mast inclination - Sideways | 3,5°           |
| Transport weight            | 127.000 lb     |
| Transport width             | 10 ft 8 inches |
| Track shoes width           | 35.5 inches    |
| Auxiliary winch             | 8.400 lb       |
| Ground pressure             | 14 psi         |
| Main circuit pressure       | 5.000 psi      |
|                             |                |



### GENERAL DIMENSIONS SOIL MIXING



## TRANSPORT POSITION



# GENERAL DIMENSIONS JET GROUTING



# TRANSPORT POSITION













#### WWW.CZM-US.COM

145 East Industrial Boulevard Pembroke • Georgia • ZIP Code: 31321 United States • Phone: 1(912)200-7654