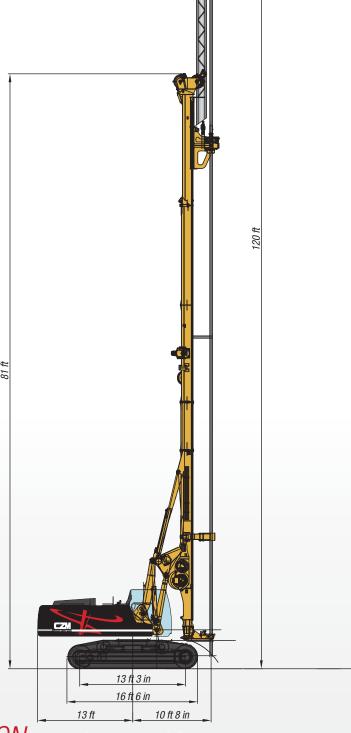

|
| Extraction force | 79.000 lb                   |
|                  |                             |

| Extraction speed            | 29 ft/min      |
|-----------------------------|----------------|
| Feed / Extraction stroke    | 65 ft          |
| Mast inclination - Forward  | 3,5°           |
| Mast inclination - Sideways | 3,5°           |
| Transport weight            | 127.000 lb     |
| Transport width             | 10 ft 8 inches |
| Track shoes width           | 35.5 inches    |
| Auxiliary winch             | 8.400 lb       |
| Ground pressure             | 14 psi         |
| Main circuit pressure       | 5.000 psi      |
|                             |                |



### GENERAL DIMENSIONS SOIL MIXING



## TRANSPORT POSITION



# GENERAL DIMENSIONS JET GROUTING



# TRANSPORT POSITION













#### WWW.CZM-US.COM

145 East Industrial Boulevard Pembroke • Georgia • ZIP Code: 31321 United States • Phone: 1(912)200-7654