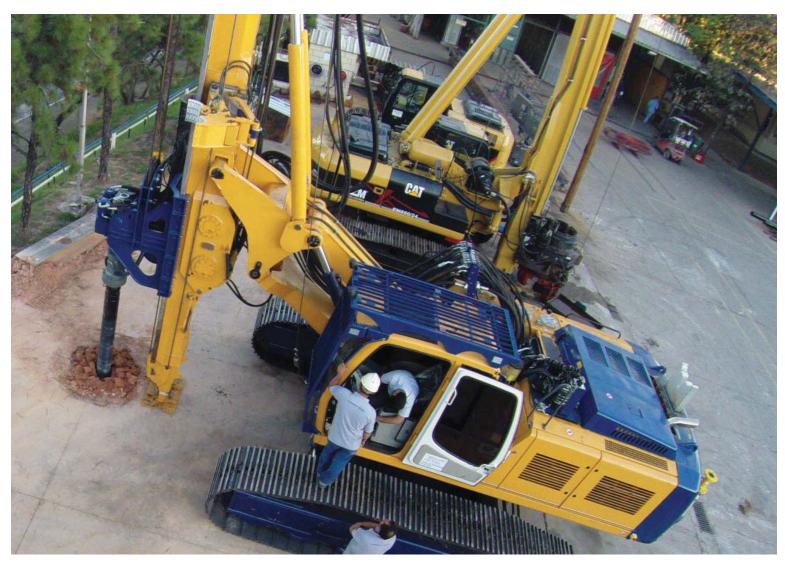

### EK200LS

**EK200LS** is in fact a multipurpose rig that has a long stroke capability, with diversified possibilities of feed and extraction forces and speeds.

Different types of rotaries can be mounted, for different applications.

Including: Single and double rotary soil mixing, Jet Grouting and Vibratory hammers.