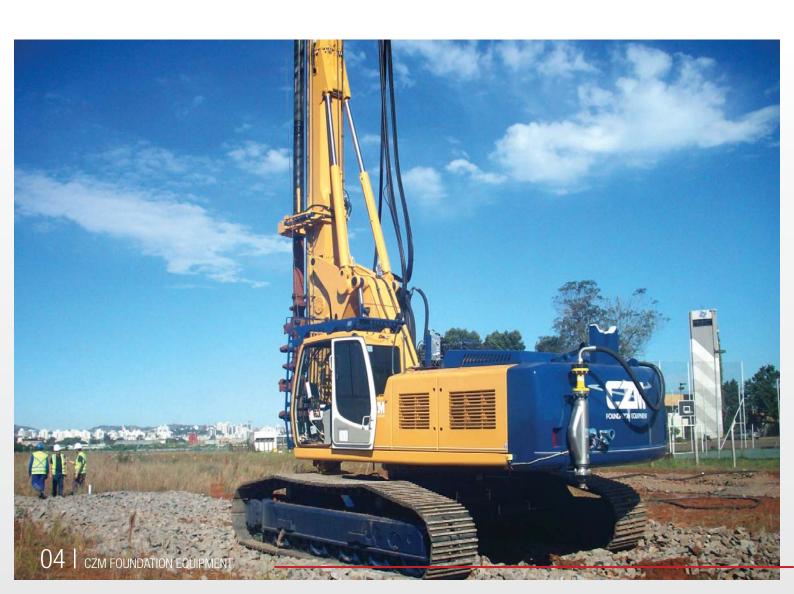

### EK200LS

**EK200LS** is in fact a multipurpose rig that has a long stroke capability, with diversified possibilities of feed and extraction forces and speeds.

Different types of rotaries can be mounted, for different applications.

Including: Single and double rotary soil mixing, Jet Grouting and Vibratory hammers.