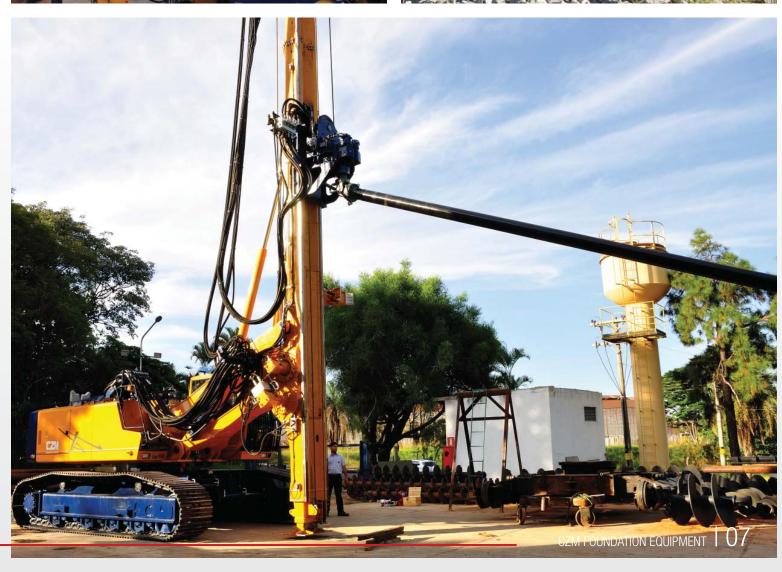

### EK200LS

**EK200LS** is in fact a multipurpose rig that has a long stroke capability, with diversified possibilities of feed and extraction forces and speeds.

Different types of rotaries can be mounted, for different applications.

Including: Single and double rotary soil mixing, Jet Grouting and Vibratory hammers.