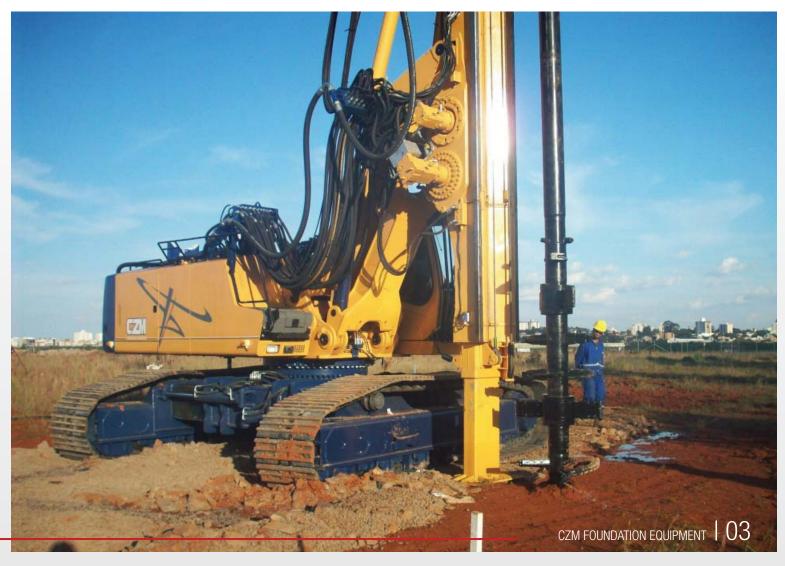

### EK200LS

**EK200LS** is in fact a multipurpose rig that has a long stroke capability, with diversified possibilities of feed and extraction forces and speeds.

Different types of rotaries can be mounted, for different applications.

Including: Single and double rotary soil mixing, Jet Grouting and Vibratory hammers.