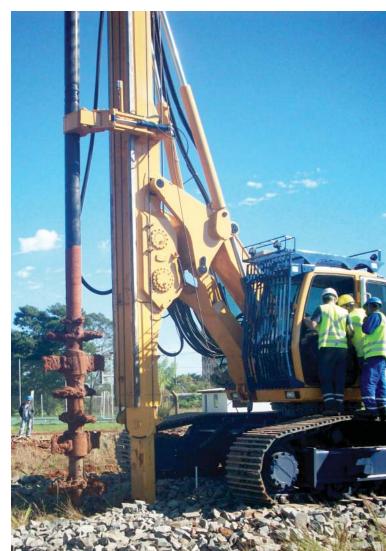

### EK200LS

**EK200LS** is in fact a multipurpose rig that has a long stroke capability, with diversified possibilities of feed and extraction forces and speeds.

Different types of rotaries can be mounted, for different applications.

Including: Single and double rotary soil mixing, Jet Grouting and Vibratory hammers.