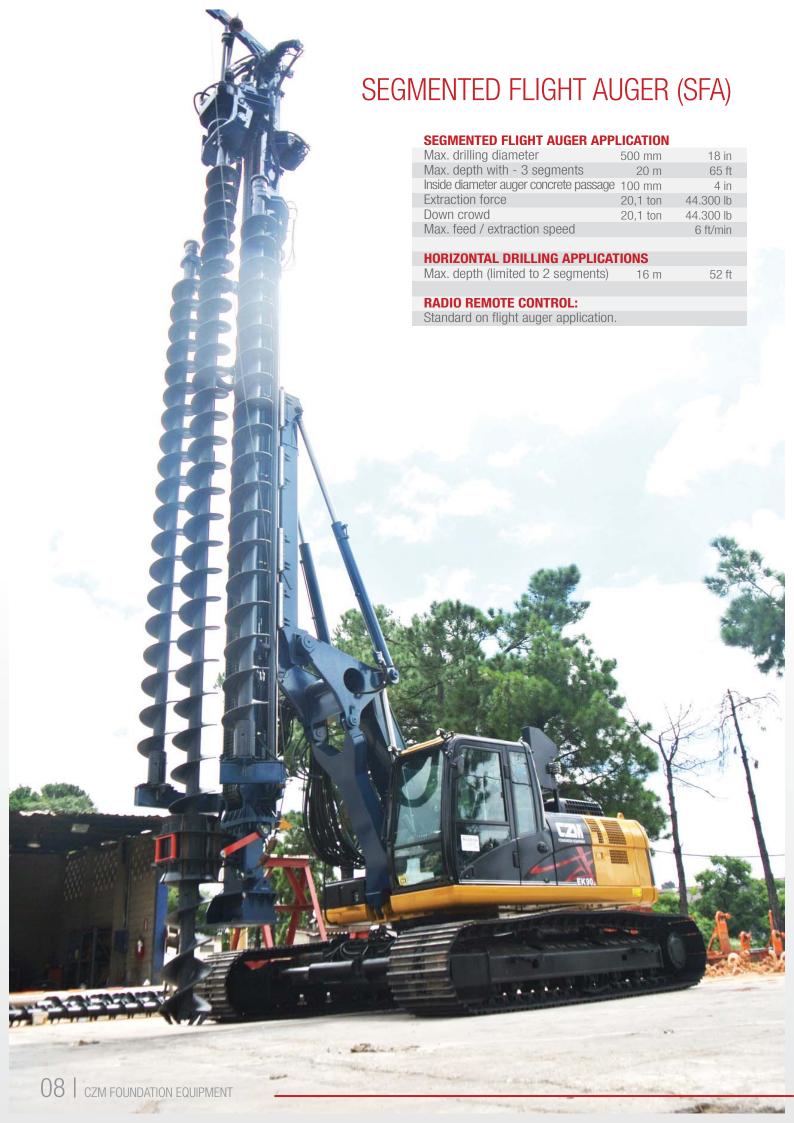

### **SEGMENTED FLIGHT AUGER APPLICATION**

#### SEGMENTED FLIGHT AUGER APPLICATION

| Max. drilling diameter                 | 18 in     |
|----------------------------------------|-----------|
| Max. depth with - 3 segments           | 65 ft     |
| Inside diameter auger concrete passage | 4 in      |
| Extraction force                       | 44.300 lb |
| Down crowd                             | 44.300 lb |
| Max. feed / extraction speed           | 6 ft/min  |

#### **HORIZONTAL DRILLING APPLICATIONS**

Max. depth (limited to 2 segments) 52 ft

Radio remote control: Standard on flight auger application.