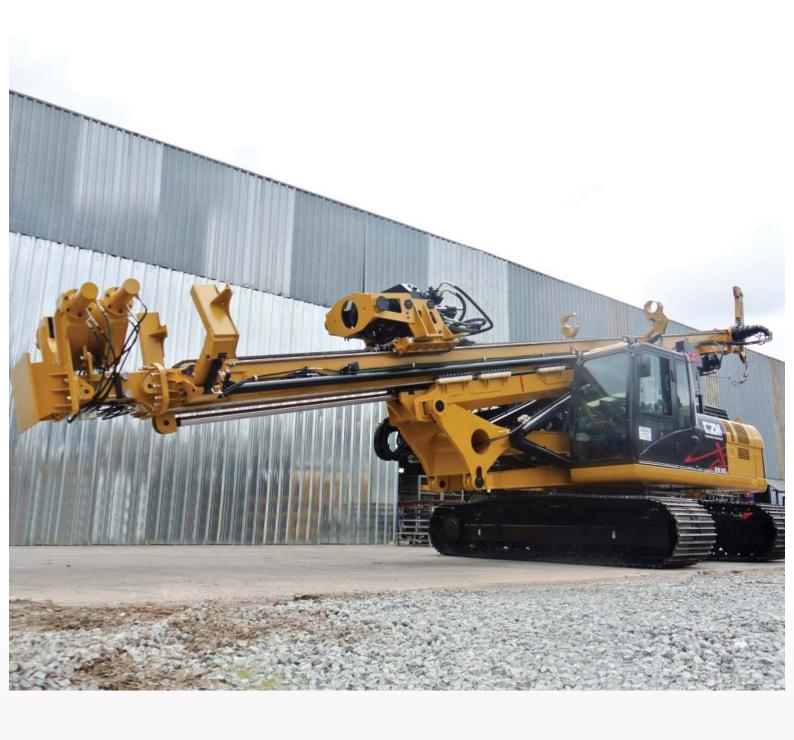

## EK90M

The CZM **EK90M** is a model designed to be a "Multifunctional Drill Rig" mounted on a CAT® 320 excavator base.

It can work for applications of Micropiles, Jet Grouting, Segmented Flight Auger, Interlocking Kelly Bar and Tiebacks.