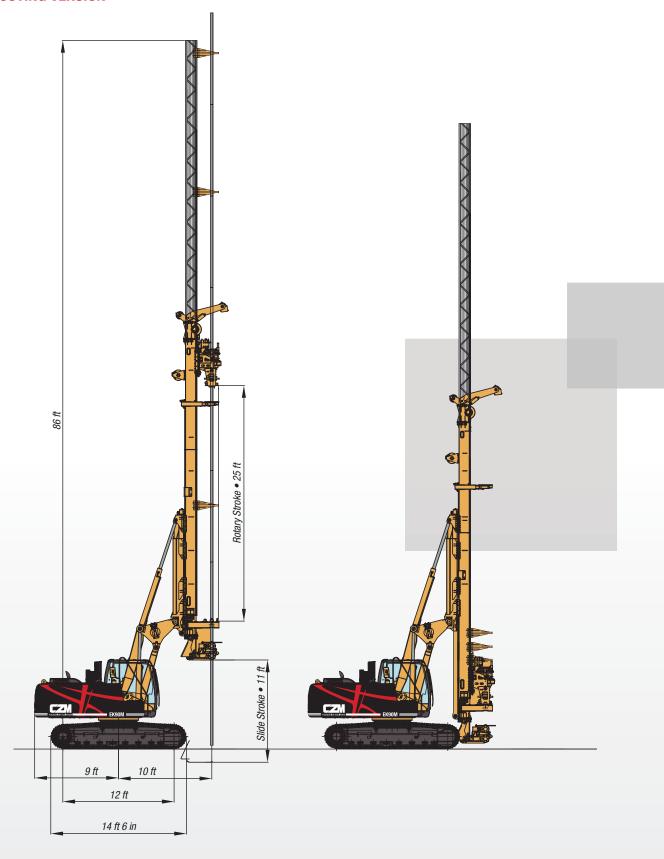

## **GENERAL DIMENSIONS**

**MICRO-PILING APPLICATION** 

#### GENERAL DATA

| Base excavator             | CAT® 320  |
|----------------------------|-----------|
| Diesel engine              | CAT® C.4  |
| Power                      | 140 HP    |
| Hydraulic pressure         | 5.076 psi |
| Transport weight (average) | 65.000 lb |
| Rotary stroke (std)        | 31 ft     |

| Side shift stroke           | 32 in        |
|-----------------------------|--------------|
| Mast slide stroke           | 11 ft        |
| Auxiliary winch             | 6.600 lb     |
| Standard rotary max. torque | 34.000 lb.ft |
| Standard rotary speed       | 21 - 118 rpm |

## TECHNICAL SPECIFICATIONS

| MICRO PILE APPLICATION     |                             |
|----------------------------|-----------------------------|
| Standard stroke multi pass | 25 ft                       |
| Single pass stroke         | 31 ft                       |
| Feed/Extract force         | 44.300 lb                   |
| Max feed rate              | 6 ft/min                    |
| Double rotary options      | Eurodrill single and double |
| Standard double clamps     | 18 in                       |
| Side shift stroke          | 32 in                       |