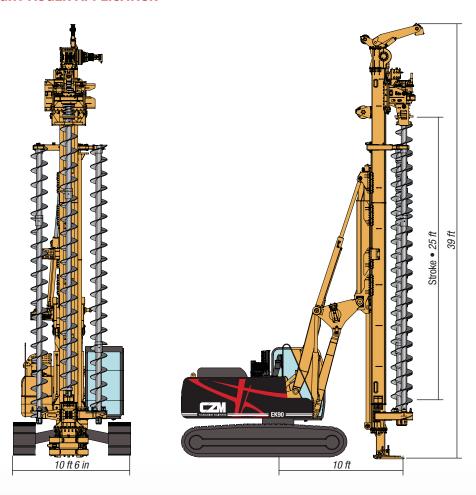

------------|
| Standard stroke multi pass | 25 ft                       |
| Single pass stroke         | 31 ft                       |
| Feed/Extract force         | 44.300 lb                   |
| Max feed rate              | 6 ft/min                    |
| Double rotary options      | Eurodrill single and double |
| Standard double clamps     | 18 in                       |
| Side shift stroke          | 32 in                       |

| JET GROUTING APPLICATION* | 80 ft |
|---------------------------|-------|
| Single stroke depth       | 5 in  |
| Maximum rod diameter      |       |

<sup>\*</sup>See general dimensions on page 11.

### **Radio remote control:**

Standard on Micro pile version.



#### HORIZONTAL



## **GENERAL DIMENSIONS**

### **SEGMENTED FLIGHT AUGER APPLICATION**





## TECHNICAL SPECIFICATIONS

#### SEGMENTED FLIGHT AUGER APPLICATION

| Max. drilling diameter                 | 18 in     |
|----------------------------------------|-----------|
| Max. depth with - 3 segments           | 65 ft     |
| Inside diameter auger concrete passage | 4 in      |
| Extraction force                       | 44.300 lb |
| Down crowd                             | 44.300 lb |
| Max. feed / extraction speed           | 6 ft/min  |

#### **HORIZONTAL DRILLING APPLICATIONS**

Max. depth (limited to 2 segments) 52 ft

Radio remote control: Standard on flight auger application.











## **GENERAL DIMENSIONS**

**JET GROUTING VERSION** 









#### WWW.CZM-US.COM

145 East Industrial Boulevard Pembroke • Georgia • ZIP Code: 31321 United States • Phone: 1(912)200-7