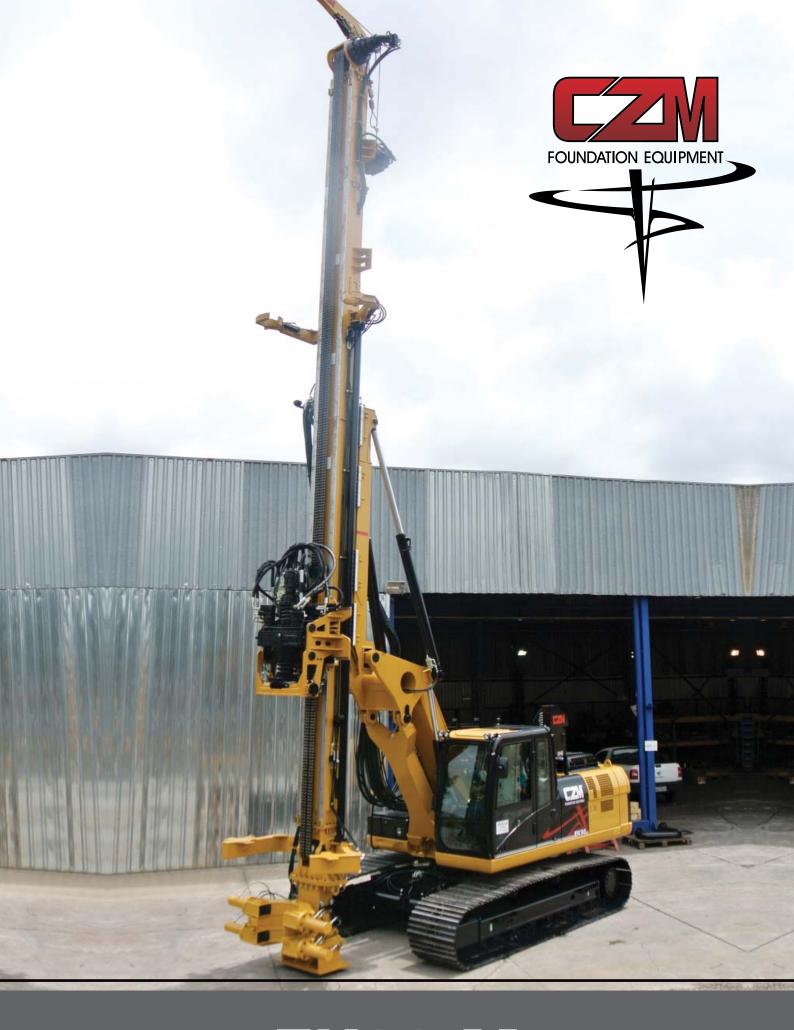

## EK90M

The CZM **EK90M** is a model designed to be a "Multifunctional Drill Rig" mounted on a CAT® 320 excavator base.

It can work for applications of Micropiles, Jet Grouting, Segmented Flight Auger, Interlocking Kelly Bar and Tiebacks.

It is designed in a way that the conversion between these applications is simple. No major changes of hoses are necessary and it can be done in just a few hours.

For some applications it is equipped with a double tool feeder, one on each side of the main mast. This allows drilling and extracting casings or augers without manhandling.

These versions are also equipped with radio remote control to a fast and safe operation.

Operation can be done either from the remote control or the cabin.

The Parallelogram, the Mast Vertical Slide and the Rotary Shift Slide are great features, usefull for different processes of drilling operations.