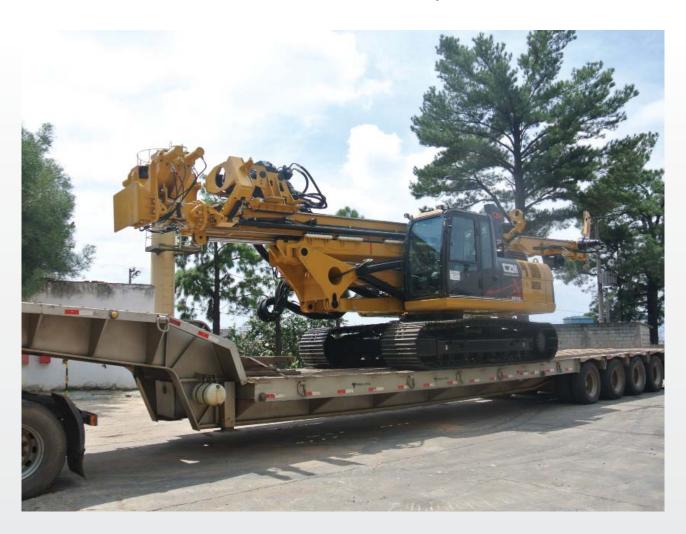

and the Rotary Shift Slide are great features, usefull for different processes of drilling operations.

## TECHNICAL SPECIFICATIONS

#### GENERAL DATA

| Base excavator             | CAT® 320  |
|----------------------------|-----------|
| Diesel engine              | CAT® C.4  |
| Power                      | 140 HP    |
| Hydraulic pressure         | 5.076 psi |
| Transport weight (average) | 65.000 lb |
| Rotary stroke (std)        | 31 ft     |

| Side shift stroke           | 32 in        |
|-----------------------------|--------------|
| Mast slide stroke           | 11 ft        |
| Auxiliary winch             | 6.600 lb     |
| Standard rotary max. torque | 34.000 lb.ft |
| Standard rotary speed       | 21 - 118 rpm |

<sup>\*</sup> Technical specifications common to all versions



## **GENERAL DIMENSIONS**

**MICRO-PILING APPLICATION** 





## TRANSPORT POSITION



## TECHNICAL SPECIFICATIONS

| MICRO PILE APPLICATION     |                             |
|----------------------------|-----------------------------|
| Standard stroke multi pass | 25 ft                       |
| Single pass stroke         | 31 ft                       |
| Feed/Extract force         | 44.300 lb                   |
| Max feed rate              | 6 ft/min                    |
| Double rotary options      | Eurodrill single and double |
| Standard double clamps     | 18 in                       |
| Side shift stroke          | 32 in                       |

| JET GROUTING APPLICATION* | 80 ft |
|---------------------------|-------|
| Single stroke depth       | 5 in  |
| Maximum rod diam