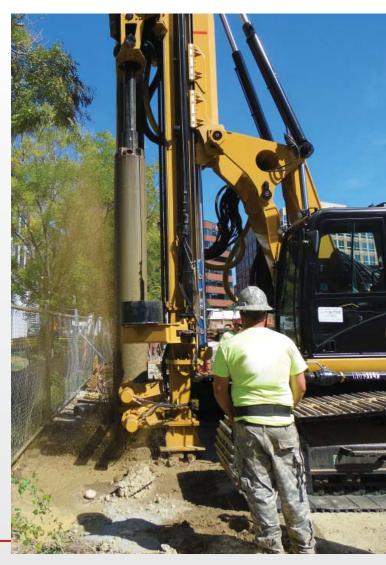

## EK90M

The CZM **EK90M** is a model designed to be a "Multifunctional Drill Rig" mounted on a CAT® 320 excavator base.

It can work for applications of Micropiles, Jet Grouting, Segmented Flight Auger, Interlocking Kelly Bar and Tiebacks.

It is designed in a way that the conversion between these applications is simple. No major changes of hoses are necessary and it can be done in just a few hours.

For some applications it is equipped with a double tool feeder, one on each side of the main mast. This allows drilling and extracting casings or augers without manhandling.

These versions are also equipped with radio remote control to a fast and safe operation.

Operation can be done either from the remote control or the cabin.

The Parallelogram, the Mast Vertical Slide and the Rotary Shift Slide are great features, usefull for different processes of drilling operations.