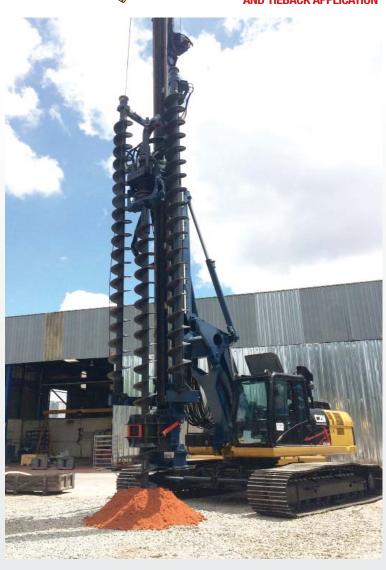

## EK90M

The CZM **EK90M** is a model designed to be a "Multifunctional Drill Rig" mounted on a CAT® 320 excavator base.

It can work for applications of Micropiles, Jet Grouting, Segmented Flight Auger, Interlocking Kelly Bar and Tiebacks.

### **SEGMENTED FLIGHT AUGER APPLICATION**

#### SEGMENTED FLIGHT AUGER APPLICATION

| Max. drilling diameter                 | 18 in     |
|----------------------------------------|-----------|
| Max. depth with - 3 segments           | 65 ft     |
| Inside diameter auger concrete passage | 4 in      |
| Extraction force                       | 44.300 lb |
| Down crowd                             | 44.300 lb |
| Max. feed / extraction speed           | 6 ft/min  |