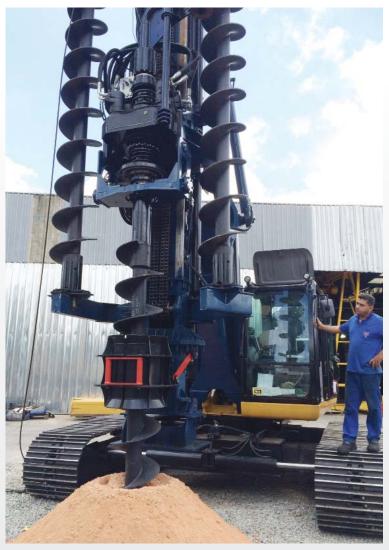

## EK90M

The CZM **EK90M** is a model designed to be a "Multifunctional Drill Rig" mounted on a CAT® 320 excavator base.

It can work for applications of Micropiles, Jet Grouting, Segmented Flight Auger, Interlocking Kelly Bar and Tiebacks.

### **SEGMENTED FLIGHT AUGER APPLICATION**

#### SEGMENTED FLIGHT AUGER APPLICATION

| Max. drilling diameter                 | 18 in     |
|----------------------------------------|-----------|
| Max. depth with - 3 segments           | 65 ft     |
| Inside diameter auger concrete passage | 4 in      |
| Extraction force                       | 44.300 lb |
| Down crowd                             | 44.300 lb |
| Max. feed / extraction speed           | 6 ft/min  |