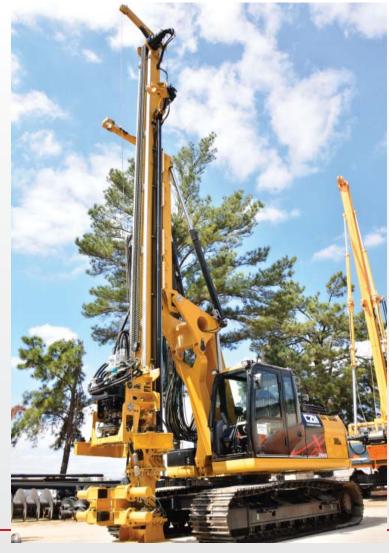

## EK90M

The CZM **EK90M** is a model designed to be a "Multifunctional Drill Rig" mounted on a CAT® 320 excavator base.

It can work for applications of Micropiles, Jet Grouting, Segmented Flight Auger, Interlocking Kelly Bar and Tiebacks.

It is designed in a way that the conversion between these applications is simple. No major changes of hoses are necessary and it can be done in just a few hours.

For some applications it is equipped with a double tool feeder, one on each side of the main mast. This allows drilling and extracting casings or augers without manhandling.

These versions are also equipped with radio remote control to a fast and safe operation.

Operation can be done either from the remote control or the cabin.

The Parallelogram, the Mast Vertical Slide and the Rotary Shift Slide are great features, usefull for different processes of drilling operations.