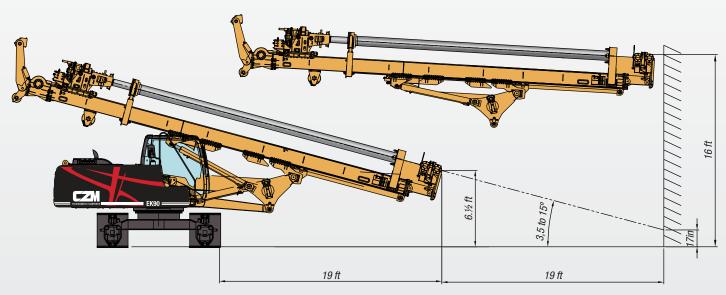

|
|----------------------------|-----------------------------|
| Standard stroke multi pass | 25 ft                       |
| Single pass stroke         | 31 ft                       |
| Feed/Extract force         | 44.300 lb                   |
| Max feed rate              | 6 ft/min                    |
| Double rotary options      | Eurodrill single and double |
| Standard double clamps     | 18 in                       |
| Side shift stroke          | 32 in                       |

| JET GROUTING APPLICATION* | 80 ft |
|---------------------------|-------|
| Single stroke depth       | 5 in  |
| Maximum rod diameter      |       |

<sup>\*</sup>See general dimensions on page 11.

### **Radio remote control:**

Standard on Micro pile version.



#### HORIZONTAL



## **GENERAL DIMENSIONS**

### **SEGMENTED FLIGHT AUGER APPLICATION**





## TECHNICAL SPECIFICATIONS

#### SEGMENTED FLIGHT AUGER APPLICATION

| Max. drilling diameter                 | 18 in     |
|----------------------------------------|-----------|
| Max. depth with - 3 segments           | 65 ft     |
| Inside diameter auger concrete passage | 4 in      |
| Extraction force                       | 44.300 lb |
| Down crowd                             | 44.300 lb |
| Max. feed / extraction speed           | 6 ft/min  |

#### **HORIZONTAL DRILLING APPLICATIONS**

Max. depth (limited to 2 segments) 52 ft

Radio remote control: Standard on flight auger application.











## **GENERAL DIMENSIONS**

**JET GROUTING VERSION** 









#### WWW.CZM-US.COM

145 East Industrial Boulevar