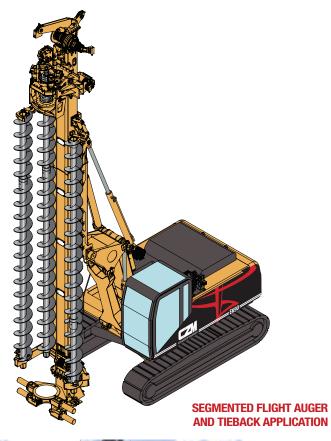

## EK90M

The CZM **EK90M** is a model designed to be a "Multifunctional Drill Rig" mounted on a CAT® 320 excavator base.

It can work for applications of Micropiles, Jet Grouting, Segmented Flight Auger, Interlocking Kelly Bar and Tiebacks.

It is designed in a way that the conversion between these applications is simple. No major changes of hoses are necessary and it can be done in just a few hours.

For some applications it is equipped with a double tool feeder, one on each side of the main mast. This allows drilling and extracting casings or augers without manhandling.