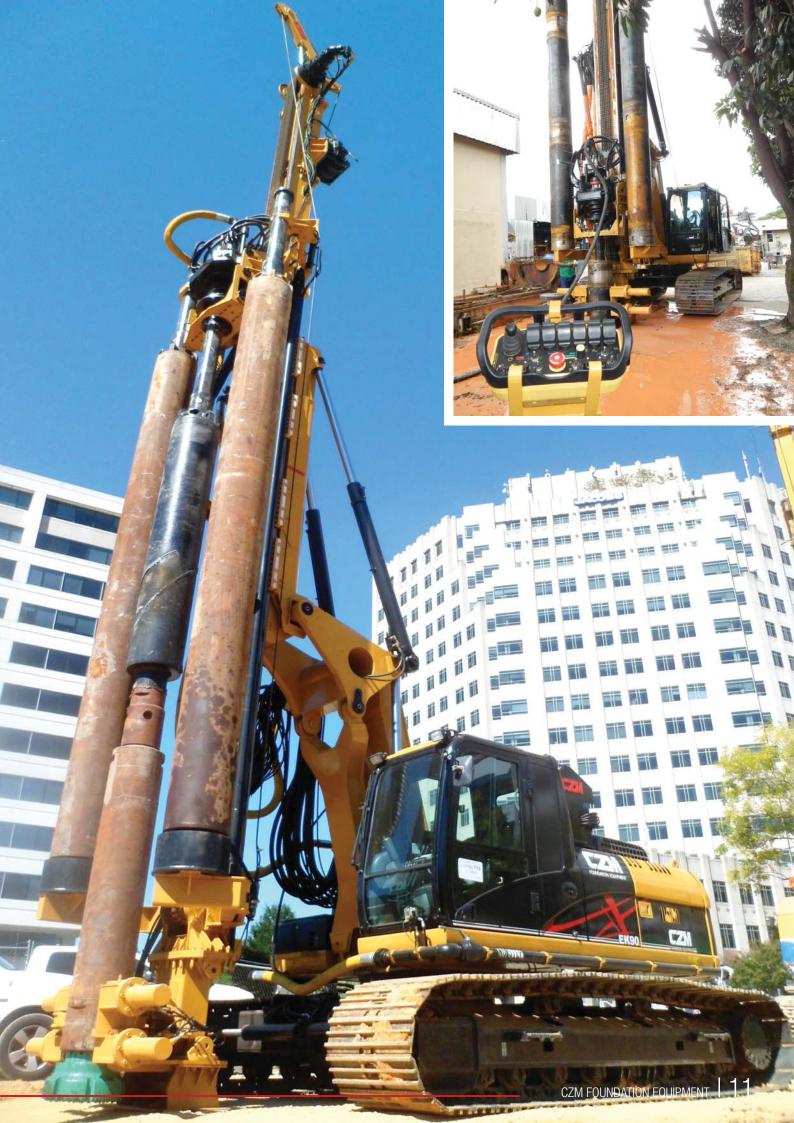

## EK90M

The CZM **EK90M** is a model designed to be a "Multifunctional Drill Rig" mounted on a CAT® 320 excavator base.

It can work for applications of Micropiles, Jet Grouting, Segmented Flight Auger, Interlocking Kelly Bar and Tiebacks.

It is designed in a way that the conversion between these applications is simple. No major changes of hoses are necessary and it can be done in just a few hours.

For some applications it is equipped with a double tool feeder, one on each side of the main mast. This allows drilling and extracting casings or augers without manhandling.

These versions are also equipped with radio remote control to a fast and safe operation.

Operation can be done either from the remote control or the cabin.

The Parallelogram, the Mast Vertical Slide and the Rotary Shift Slide are great features, usefull for different processes of drilling operations.