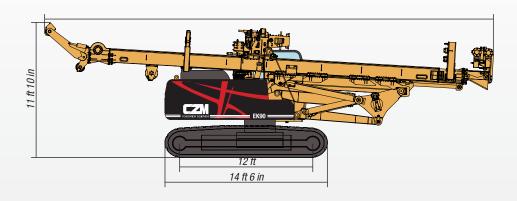

ing operations.

## TECHNICAL SPECIFICATIONS

#### GENERAL DATA

| Base excavator             | CAT® 320  |
|----------------------------|-----------|
| Diesel engine              | CAT® C.4  |
| Power                      | 140 HP    |
| Hydraulic pressure         | 5.076 psi |
| Transport weight (average) | 65.000 lb |
| Rotary stroke (std)        | 31 ft     |

| Side shift stroke           | 32 in        |
|-----------------------------|--------------|
| Mast slide stroke           | 11 ft        |
| Auxiliary winch             | 6.600 lb     |
| Standard rotary max. torque | 34.000 lb.ft |
| Standard rotary speed       | 21 - 118 rpm |

<sup>\*</sup> Technical specifications common to all versions



## **GENERAL DIMENSIONS**

**MICRO-PILING APPLICATION** 





## TRANSPORT POSITION



## TECHNICAL SPECIFICATIONS

| MICRO PILE APPLICATION     |                             |
|----------------------------|-----------------------------|
| Standard stroke multi pass | 25 ft                       |
| Single pass stroke         | 31 ft                       |
| Feed/Extract force         | 44.300 lb                   |
| Max feed rate              | 6 ft/min                    |
| Double rotary options      | Eurodrill single and double |
| Standard double clamps     | 18 in                       |
| Side shift stroke          | 32 in                       |

| JET GROUTING APPLICATION* | 80 ft |
|---------------------------|-------|
| Single stroke depth       | 5 in  |
| Maximum rod diameter      |       |

<sup>\*</sup>See general dimensions on page 11.

### **Radio remot