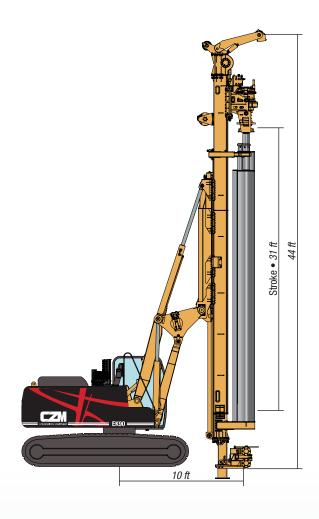

#### GENERAL DATA

| Base excavator             | CAT® 320  |
|----------------------------|-----------|
| Diesel engine              | CAT® C.4  |
| Power                      | 140 HP    |
| Hydraulic pressure         | 5.076 psi |
| Transport weight (average) | 65.000 lb |
| Rotary stroke (std)        | 31 ft     |

| Side shift stroke           | 32 in        |
|-----------------------------|--------------|
| Mast slide stroke           | 11 ft        |
| Auxiliary winch             | 6.600 lb     |
| Standard rotary max. torque | 34.000 lb.ft |
| Standard rotary speed       | 21 - 118 rpm |