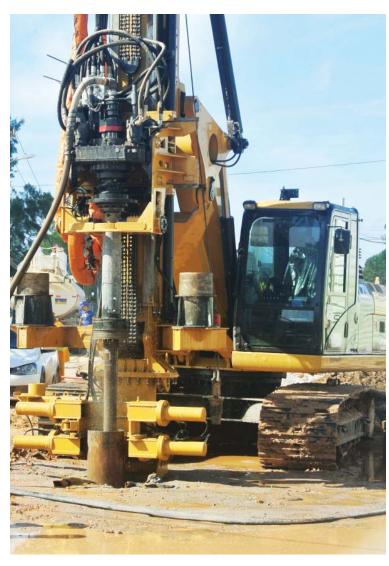

## EK90M

The CZM **EK90M** is a model designed to be a "Multifunctional Drill Rig" mounted on a CAT® 320 excavator base.

It can work for applications of Micropiles, Jet Grouting, Segmented Flight Auger, Interlocking Kelly Bar and Tiebacks.

It is designed in a way that the conversion between these applications is simple. No major changes of hoses are necessary and it can be done in just a few hours.

For some applications it is equipped with a double tool feeder, one on each side of the main mast. This allows drilling and extracting casings or augers without manhandling.

These versions are also equipped with radio remote control to a fast and safe operation.

Operation can be done either from the remote control or the cabin.

The Parallelogram, the Mast Vertical Slide and the Rotary Shift Slide are great features, usefull for different processes of drilling operations.