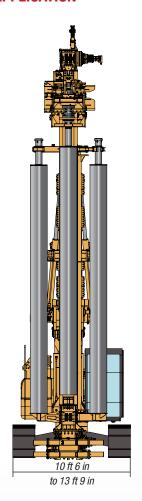

## **GENERAL DIMENSIONS**

**MICRO-PILING APPLICATION** 

## TECHNICAL SPECIFICATIONS

| MICRO PILE APPLICATION     |                             |
|----------------------------|-----------------------------|
| Standard stroke multi pass | 25 ft                       |
| Single pass stroke         | 31 ft                       |
| Feed/Extract force         | 44.300 lb                   |
| Max feed rate              | 6 ft/min                    |
| Double rotary options      | Eurodrill single and double |
| Standard double clamps     | 18 in                       |
| Side shift stroke          | 32 in                       |