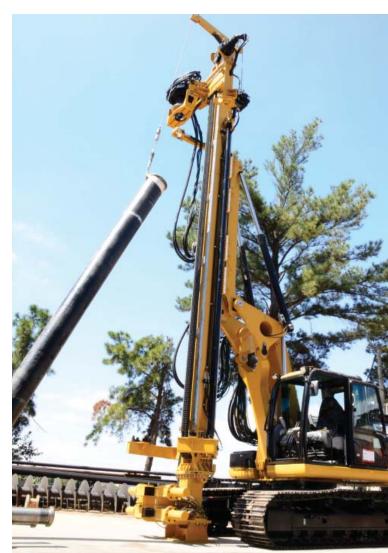

## EK90M

The CZM **EK90M** is a model designed to be a "Multifunctional Drill Rig" mounted on a CAT® 320 excavator base.

It can work for applications of Micropiles, Jet Grouting, Segmented Flight Auger, Interlocking Kelly Bar and Tiebacks.

It is designed in a way that the conversion between these applications is simple. No major changes of hoses are necessary and it can be done in just a few hours.

For some applications it is equipped with a double tool feeder, one on each side of the main mast. This allows drilling and extracting casings or augers without manhandling.

These versions are also equipped with radio remote control to a fast and safe operation.

Operation can be done either from the remote control or the cabin.

The Parallelogram, the Mast Vertical Slide and the Rotary Shift Slide are great features, usefull for different processes of drilling operations.